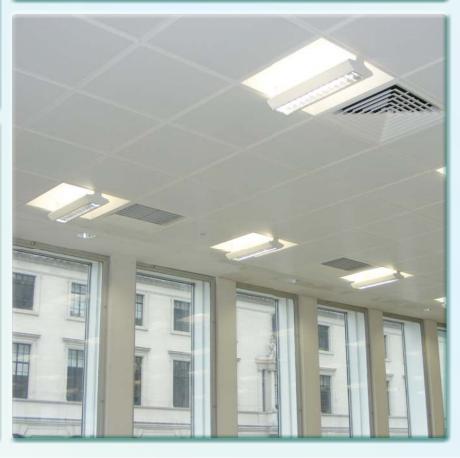

Some floors of this building were to be occupied by a known tenant yet others were fitted out to be let. In the absence of being able to discuss specific requirements the client realised the benefit of using our patented RET Adjust - Whilst marketing the floors all fittings were installed with the gondola recessed yet if required could be easily dropped to meet LG7, thus helping with marketability and compliance.

- Designed to be fitted into an SAS
   130 ceiling but with a non-standard
   RAL colour.
- 700 fittings installed.