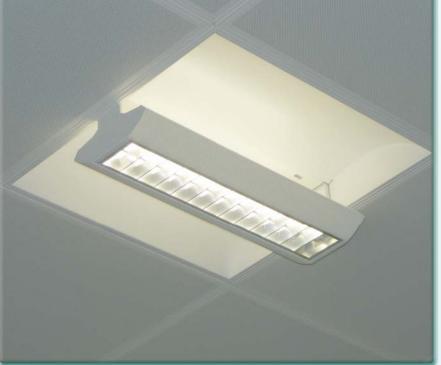

Some floors of this building were to be occupied by a known tenant yet others were fitted out to be let. In the absence of being able to discuss specific requirements the client realised the benefit of using our patented RET Adjust - Whilst marketing the floors all fittings were installed with the gondola recessed yet if required could be easily dropped to meet LG7, thus helping with marketability and compliance.

- Designed to be fitted into an SAS
   130 ceiling but with a non-standard
   RAL colour.
- 700 fittings installed.