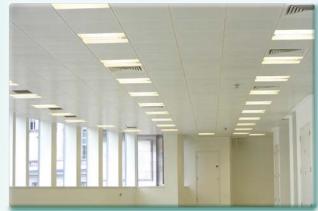

Some floors of this building were to be occupied by a known tenant yet others were fitted out to be let. In the absence of being able to discuss specific requirements the client realised the benefit of using our patented RET Adjust - Whilst marketing the floors all fittings were installed with the gondola recessed yet if required could be easily dropped to meet LG7, thus helping with marketability and compliance.

- Designed to be fitted into an SAS
   130 ceiling but with a non-standard
   RAL colour.
- 700 fittings installed.